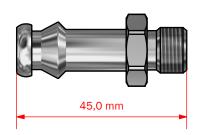

# **HOSE PIECE W9/MALE THREAD M12**

**ART. NO. 900031** 

M12x1 mm

## **GENERAL**



KEOFITT has the widest selection of spare parts and accessories to complete your sampling system



Compatible with KEOFITT W9 tubes

## **FEATURES**



Fitting: W9 hose piece / thread M12x1

### **CERTIFICATION**

· 3.1 Material Certificate

## **TECHNICAL DATA**

### **Materials**

· Steel parts AISI 316L (1.4404)

#### **Surface**

 $\begin{array}{ll} \cdot \text{Outside} & \quad \text{Electropolished Ra} <= 1.2 \; \mu\text{m} \\ \cdot \text{Inside} & \quad \text{Electropolished Ra} <= 0.5 \; \mu\text{m} \\ \end{array}$ 

### **Pressure & Temperature**

### **Net Weight**

· Kg/lbs 0,022 kg /0,048 lbs

**Spareparts** 

NOT APPLICABLE









Data Sheet from keofitt.dk

Last updated 16-01-2015