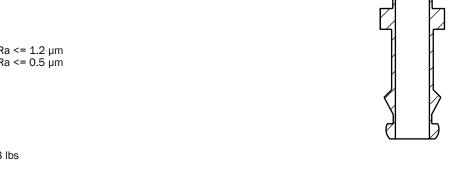

#### **Surface**

 $\begin{array}{ll} \cdot \text{Outside} & \quad \text{Electropolished Ra} <= 1.2 \; \mu\text{m} \\ \cdot \text{Inside} & \quad \text{Electropolished Ra} <= 0.5 \; \mu\text{m} \\ \end{array}$ 

### **Net Weight**

· Kg/lbs 0,022 kg /0,048 lbs

**Spareparts** 

NOT APPLICABLE

Data Sheet from keofitt.dk

Last updated 16-01-2015