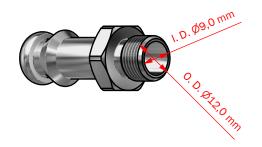

# **HOSE PIECE W9/MALE THREAD M12**

**ART. NO. 900031** 

M12x1 mm

## **GENERAL**



KEOFITT has the widest selection of spare parts and accessories to complete your sampling system



Compatible with KEOFITT W9 tubes

## **FEATURES**



Fitting: W9 hose piece / thread M12x1

### **CERTIFICATION**

· 3.1 Material Certificate

## **TECHNICAL DATA**

### **Materials**

· Steel parts AISI 316L (1.4404)

#### **Surface**

 $\begin{array}{ll} \cdot \text{Outside} & \quad \text{Electropolished Ra} <= 1.2 \; \mu\text{m} \\ \cdot \text{Inside} & \quad \text{Electropolished Ra} <= 0.5 \; \mu\text{m} \\ \end{array}$ 

### **Pressure & Temperature**

### **Net Weight**

· Kg/lbs 0,022 kg /0,048 lbs

**Spareparts** 

NOT APPLICABLE









Data Sheet from keofitt.dk

Last updated 16-01-2015