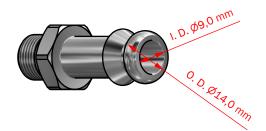

# **HOSE PIECE W9/MALE THREAD M12**

**ART. NO. 900031** 

M12x1 mm

## **GENERAL**



KEOFITT has the widest selection of spare parts and accessories to complete your sampling system



Compatible with KEOFITT W9 tubes

## **FEATURES**



Fitting: W9 hose piece / thread M12x1

### **CERTIFICATION**

· 3.1 Material Certificate

## **TECHNICAL DATA**

### **Materials**

· Steel parts AISI 316L (1.4404)

#### **Surface**

 $\begin{array}{ll} \cdot \text{Outside} & \quad \text{Electropolished Ra} <= 1.2 \; \mu\text{m} \\ \cdot \text{Inside} & \quad \text{Electropolished Ra} <= 0.5 \; \mu\text{m} \\ \end{array}$ 

### **Pressure & Temperature**

### **Net Weight**

· Kg/lbs 0,022 kg /0,048 lbs

**Spareparts** 

NOT APPLICABLE









Data Sheet from keofitt.dk

Last updated 16-01-2015