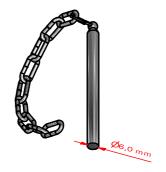

# **TOMMY BAR F. M4 & W9**

**ART. NO. 900018** 

## **FEATURES**

Assembly tommy bar

### **Net Weight**

 $\cdot$  Kg/lbs 0,026 kg/0,06 lbs

**Spareparts** 

NOT APPLICABLE

Data Sheet from keofitt.dk

Last updated 28-11-2013