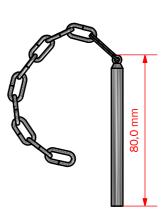

# **TOMMY BAR F. M4 & W9**

**ART. NO. 900018** 

## **FEATURES**

Assembly tommy bar

### **Net Weight**

 $\cdot$  Kg/lbs 0,026 kg/0,06 lbs

**Spareparts** 

NOT APPLICABLE

Data Sheet from keofitt.dk

Last updated 28-11-2013