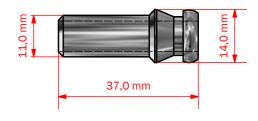

# **HOSE PIECE W9 F/WELDING**

**ART. NO. 700108** 

## **GENERAL**



KEOFITT has the widest selection of spare parts and accessories to complete your sampling system.



Compatible with all KEOFITT sampling valves

## **FEATURES**



Fitting: W9 hose piece



## **CERTIFICATION**

· 3.1 Material Certificate

## **TECHNICAL DATA**

## **Material (product contact)**

· Steel parts AISI 316L (1.4404)

#### **Material (without product contact)**

· Steel parts AISI 316L (1.4404)

#### **Pressure & Temperature**

 $\begin{array}{ll} \cdot \text{ Pressure} & \text{ 0 - 2 bar (g) / 0 - 29 psi (g)} \\ \cdot \text{ Temperature} & \text{ 1 - 130 °C / 34 - 266 °F} \end{array}$ 

#### **Net Weight**

 $\cdot$  Kg/lbs 0,016 kg/0,03 lbs







Data Sheet from keofitt.dk 22-11-2012