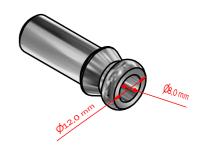

# **HOSE PIECE W9 F/WELDING**

**ART. NO. 700108** 

## **GENERAL**



KEOFITT has the widest selection of spare parts and accessories to complete your sampling system.



Compatible with all KEOFITT sampling valves

## **FEATURES**



Fitting: W9 hose piece



## **CERTIFICATION**

· 3.1 Material Certificate

## **TECHNICAL DATA**

## **Material (product contact)**

· Steel parts AISI 316L (1.4404)

#### **Material (without product contact)**

· Steel parts AISI 316L (1.4404)

#### **Pressure & Temperature**

 $\begin{array}{ll} \cdot \text{ Pressure} & \text{ 0 - 2 bar (g) / 0 - 29 psi (g)} \\ \cdot \text{ Temperature} & \text{ 1 - 130 °C / 34 - 266 °F} \end{array}$ 

#### **Net Weight**

 $\cdot$  Kg/lbs 0,016 kg/0,03 lbs







Data Sheet from keofitt.dk 22-11-2012