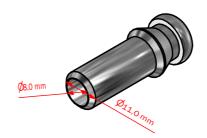

# **HOSE PIECE W9 F/WELDING**

**ART. NO. 700108** 

## **GENERAL**



KEOFITT has the widest selection of spare parts and accessories to complete your sampling system.



Compatible with all KEOFITT sampling valves

## **FEATURES**



Fitting: W9 hose piece



## **CERTIFICATION**

· 3.1 Material Certificate

## **TECHNICAL DATA**

## **Material (product contact)**

· Steel parts AISI 316L (1.4404)

#### **Material (without product contact)**

· Steel parts AISI 316L (1.4404)

#### **Pressure & Temperature**

 $\begin{array}{ll} \cdot \text{ Pressure} & \text{ 0 - 2 bar (g) / 0 - 29 psi (g)} \\ \cdot \text{ Temperature} & \text{ 1 - 130 °C / 34 - 266 °F} \end{array}$ 

#### **Net Weight**

 $\cdot$  Kg/lbs 0,016 kg/0,03 lbs







Data Sheet from keofitt.dk 22-11-2012