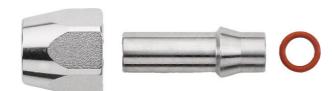

Data sheet: 700070 Item no. 700070 W9 Tube fitting for steel pipe, for M16x1,5 in-/outlets

| Where to use :                                       | Steel pipe size 10x1mm and with thread M16x1,5mm |           |
|------------------------------------------------------|--------------------------------------------------|-----------|
| Material:                                            |                                                  |           |
| Steel parts:                                         | AISI 316L                                        | (1.4404)  |
| O-ring:                                              | FDA approved silicone                            |           |
| Key measurements                                     |                                                  |           |
| Drawing part A:                                      | Ø20 mm.                                          | Ø0.79 In. |
| Drawing part B:                                      | Ø8 mm.                                           | Ø0.31 In. |
| Drawing part C:                                      | Ø6 mm.                                           | Ø0.24 In. |
| Net weight:                                          | 0.04 kg./pc                                      | 0.09lb    |
| Working pressure depends on choice of valve head.    |                                                  |           |
| Working temperature depends on choice of valve head. |                                                  |           |
|                                                      |                                                  |           |