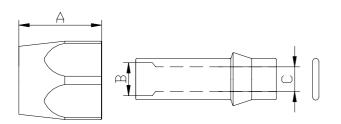

Data sheet: 700070 Item no. 700070 W9 Tube fitting for steel pipe, for M16x1,5 in-/outlets

| Where to use :                                       | Steel pipe size 10x1mm and with thread M16x1,5mm |           |
|------------------------------------------------------|--------------------------------------------------|-----------|
| Material:                                            |                                                  |           |
| Steel parts:                                         | AISI 316L                                        | (1.4404)  |
| O-ring:                                              | FDA approved silicone                            |           |
| Key measurements                                     |                                                  |           |
| Drawing part A:                                      | Ø20 mm.                                          | Ø0.79 In. |
| Drawing part B:                                      | Ø8 mm.                                           | Ø0.31 In. |
| Drawing part C:                                      | Ø6 mm.                                           | Ø0.24 In. |
| Net weight:                                          | 0.04 kg./pc                                      | 0.09lb    |
| Working pressure depends on choice of valve head.    |                                                  |           |
| Working temperature depends on choice of valve head. |                                                  |           |
|                                                      |                                                  |           |