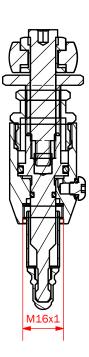

### FEATURES

Installation: Threaded socket connection M16x1

Inlet / Outlet: Depending on choice of valve body