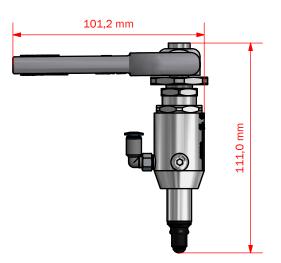

### FEATURES

Installation: Threaded socket connection M16x1

Inlet / Outlet: Depending on choice of valve body