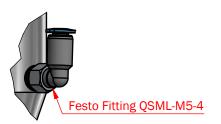

### FEATURES

Installation: Threaded socket connection M16x1

Inlet / Outlet: Depending on choice of valve body